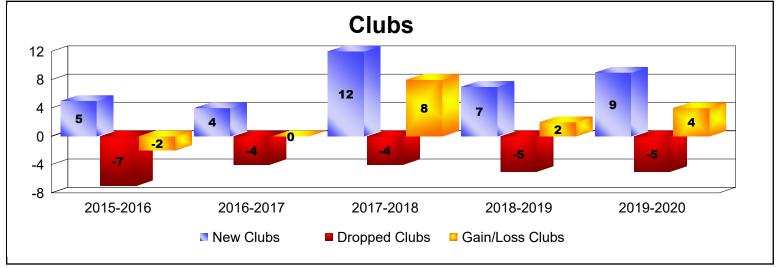

District 318 A

As of June 2020 Cumulative

| Year      | New<br>Clubs | Dropped<br>Clubs | Gain/<br>Loss<br>Clubs | New<br>Members | Charter<br>Members | Reinstate<br>Members | Transfer<br>Members | Total<br>Member<br>Added | Total<br>Members<br>Dropped | Gain/<br>Loss<br>Members |
|-----------|--------------|------------------|------------------------|----------------|--------------------|----------------------|---------------------|--------------------------|-----------------------------|--------------------------|
| 2015-2016 | 5            | -7               | -2                     | 478            | 161                | 37                   | 1                   | 677                      | -647                        | 30                       |
| 2016-2017 | 4            | -4               | 0                      | 668            | 111                | 44                   | 8                   | 831                      | -437                        | 394                      |
| 2017-2018 | 12           | -4               | 8                      | 1084           | 292                | 28                   | 2                   | 1406                     | -567                        | 839                      |
| 2018-2019 | 7            | -5               | 2                      | 339            | 188                | 42                   | 2                   | 571                      | -981                        | -410                     |
| 2019-2020 | 9            | -5               | 4                      | 324            | 241                | 24                   | 6                   | 595                      | -671                        | -76                      |
| Average   | 7            | -5               | 2                      | 579            | 199                | 35                   | 4                   | 816                      | -661                        | 155                      |