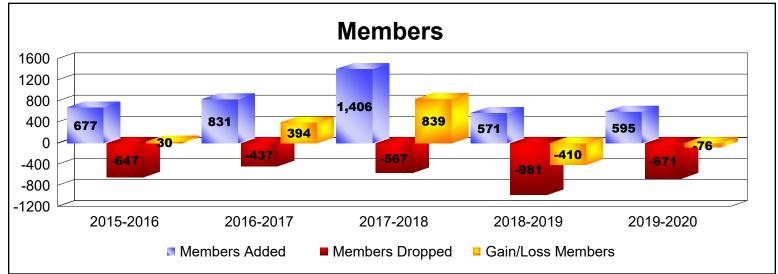

District 318 A

As of June 2020 Cumulative

| Year      | New<br>Clubs | Dropped<br>Clubs | Gain/<br>Loss<br>Clubs | New<br>Members | Charter<br>Members | Reinstate<br>Members | Transfer<br>Members | Total<br>Member<br>Added | Total<br>Members<br>Dropped | Gain/<br>Loss<br>Members |
|-----------|--------------|------------------|------------------------|----------------|--------------------|----------------------|---------------------|--------------------------|-----------------------------|--------------------------|
| 2015-2016 | 5            | -7               | -2                     | 478            | 161                | 37                   | 1                   | 677                      | -647                        | 30                       |
| 2016-2017 | 4            | -4               | 0                      | 668            | 111                | 44                   | 8                   | 831                      | -437                        | 394                      |
| 2017-2018 | 12           | -4               | 8                      | 1084           | 292                | 28                   | 2                   | 1406                     | -567                        | 839                      |
| 2018-2019 | 7            | -5               | 2                      | 339            | 188                | 42                   | 2                   | 571                      | -981                        | -410                     |
| 2019-2020 | 9            | -5               | 4                      | 324            | 241                | 24                   | 6                   | 595                      | -671                        | -76                      |
| Average   | 7            | -5               | 2                      | 579            | 199                | 35                   | 4                   | 816                      | -661                        | 155                      |